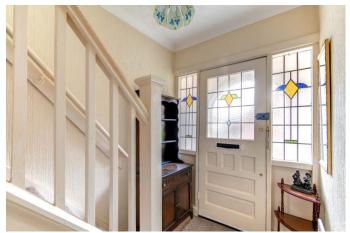

Inside the layout comprises of a storm porch, entrance hall with downstairs WC, lounge with feature fireplace and bay window, kitchen/diner, conservatory with access to the rear garden. Upstairs there are three bedrooms, two of which are large doubles, the master with bay window, completing the upstairs is a shower room.

## **Details:**

**Entrance Hall** 

WC

**Lounge** 10'10" x 11'2" (3.3m x 3.4m)

**Kitchen/ Diner** 10'3" (3.12) x 17'4" (5.28) (both max)

**Conservatory** 8'11" x 8'1" (2.72m x 2.46m)

First Floor Landing

Master Bedroom 10'10" x 10'10" (3.3m x 3.3m)