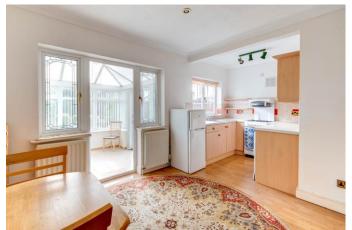

Inside the layout comprises of a storm porch, entrance hall with downstairs WC, lounge with feature fireplace and bay window, kitchen/diner, conservatory with access to the rear garden. Upstairs there are three bedrooms, two of which are large doubles, the master with bay window, completing the upstairs is a shower room.

## **Details:**

**Entrance Hall** 

WC

**Lounge** 10'10" x 11'2" (3.3m x 3.4m)

**Kitchen/ Diner** 10'3" (3.12) x 17'4" (5.28) (both max)

**Conservatory** 8'11" x 8'1" (2.72m x 2.46m)

First Floor Landing

Master Bedroom 10'10" x 10'10" (3.3m x 3.3m)