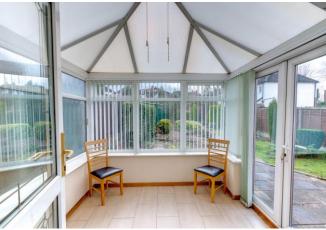

Inside the layout comprises of a storm porch, entrance hall with downstairs WC, lounge with feature fireplace and bay window, kitchen/diner, conservatory with access to the rear garden. Upstairs there are three bedrooms, two of which are large doubles, the master with bay window, completing the upstairs is a shower room.

## **Details:**

**Entrance Hall** 

WC

**Lounge** 10'10" x 11'2" (3.3m x 3.4m)

**Kitchen/ Diner** 10'3" (3.12) x 17'4" (5.28) (both max)

**Conservatory** 8'11" x 8'1" (2.72m x 2.46m)

First Floor Landing

Master Bedroom 10'10" x 10'10" (3.3m x 3.3m)