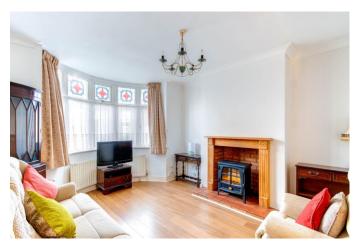

# **Description:**

\*\*\*No onward chain\*\*\*

Presenting this delightful three bedroom semi detached home with traditional features such as bay windows and stained glass, all while positioned in a great central location close to Stourbridge town centre and train station.

Inside the layout comprises of a storm porch, entrance hall with downstairs WC, lounge with feature fireplace and bay window, kitchen/diner, conservatory with access to the rear garden. Upstairs there are three bedrooms, two of which are large doubles, the master with bay window, completing the upstairs is a shower room.

## **Details:**

**Entrance Hall** 

WC

**Lounge** 10'10" x 11'2" (3.3m x 3.4m)

**Kitchen/ Diner** 10'3" (3.12) x 17'4" (5.28) (both max)

**Conservatory** 8'11" x 8'1" (2.72m x 2.46m)

First Floor Landing

Master Bedroom 10'10" x 10'10" (3.3m x 3.3m)