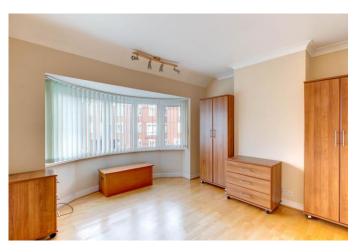

Inside the layout comprises of a storm porch, entrance hall with downstairs WC, lounge with feature fireplace and bay window, kitchen/diner, conservatory with access to the rear garden. Upstairs there are three bedrooms, two of which are large doubles, the master with bay window, completing the upstairs is a shower room.

## **Details:**

**Entrance Hall** 

WC

**Lounge** 10'10" x 11'2" (3.3m x 3.4m)

**Kitchen/ Diner** 10'3" (3.12) x 17'4" (5.28) (both max)

**Conservatory** 8'11" x 8'1" (2.72m x 2.46m)

First Floor Landing

Master Bedroom 10'10" x 10'10" (3.3m x 3.3m)