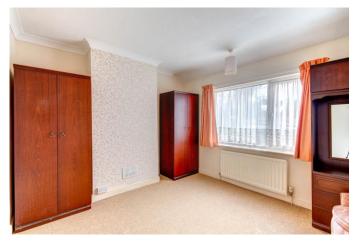

Inside the layout comprises of a storm porch, entrance hall with downstairs WC, lounge with feature fireplace and bay window, kitchen/diner, conservatory with access to the rear garden. Upstairs there are three bedrooms, two of which are large doubles, the master with bay window, completing the upstairs is a shower room.