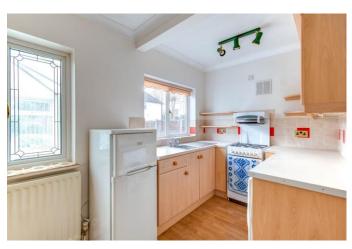

## **Details:**

**Entrance Hall** 

WC

**Lounge** 10'10" x 11'2" (3.3m x 3.4m)

**Kitchen/ Diner** 10'3" (3.12) x 17'4" (5.28) (both max)

**Conservatory** 8'11" x 8'1" (2.72m x 2.46m)

First Floor Landing

Master Bedroom 10'10" x 10'10" (3.3m x 3.3m)