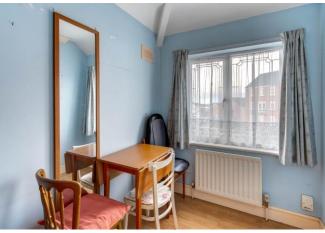

Inside the layout comprises of a storm porch, entrance hall with downstairs WC, lounge with feature fireplace and bay window, kitchen/diner, conservatory with access to the rear garden. Upstairs there are three bedrooms, two of which are large doubles, the master with bay window, completing the upstairs is a shower room.

**Bedroom Two** 10'4" x 11'4" (3.15m x 3.45m)

Bedroom Three 7'2" x 6' (2.18m x 1.83m)

Bathroom 6'10" x 5'5" (2.08m x 1.65m)

EPC Rating: To be confirmed Council Tax Band: B (tbc by solicitors). Tenure: Freehold (tbc by solicitors).