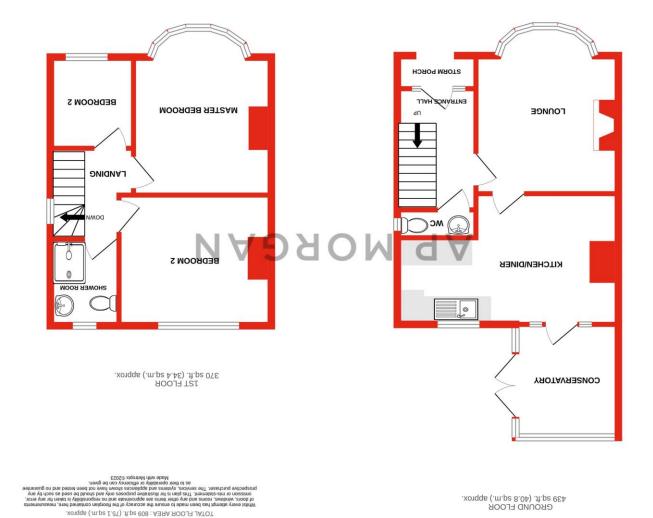

Inside the layout comprises of a storm porch, entrance hall with downstairs WC, lounge with feature fireplace and bay window, kitchen/diner, conservatory with access to the rear garden. Upstairs there are three bedrooms, two of which are large doubles, the master with bay window, completing the upstairs is a shower room.

## **Details:**

**Entrance Hall** 

WC

**Lounge** 10'10" x 11'2" (3.3m x 3.4m)

**Kitchen/ Diner** 10'3" (3.12) x 17'4" (5.28) (both max)

**Conservatory** 8'11" x 8'1" (2.72m x 2.46m)

First Floor Landing

Master Bedroom 10'10" x 10'10" (3.3m x 3.3m)

**Bedroom Two** 10'4" x 11'4" (3.15m x 3.45m)

Bedroom Three 7'2" x 6' (2.18m x 1.83m)

Bathroom 6'10" x 5'5" (2.08m x 1.65m)

EPC Rating: To be confirmed Council Tax Band: B (tbc by solicitors). Tenure: Freehold (tbc by solicitors).