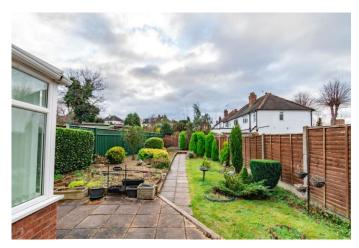

Outside to the front of the property is a driveway with gated access to the rear garden with further parking options and a large lawn.

Located close to Stourbridge town centre for supermarkets, shops and restaurants, and close to Stourbridge train station. Surrounding Stourbridge is an array of schooling options.