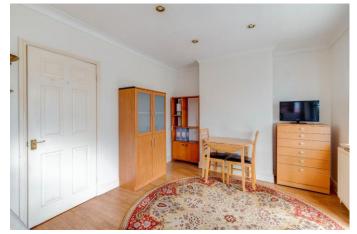

Inside the layout comprises of a storm porch, entrance hall with downstairs WC, lounge with feature fireplace and bay window, kitchen/diner, conservatory with access to the rear garden. Upstairs there are three bedrooms, two of which are large doubles, the master with bay window, completing the upstairs is a shower room.